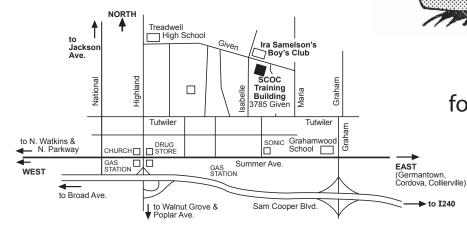

Shelby County Obedience Club

3785 Given • Memphis, TN • 458-6556 http://shelbycountyobedienceclub.com

CALL 458-6556 for more info

Contact SCOC if your group needs a qualified instructor to teach your obedience class.